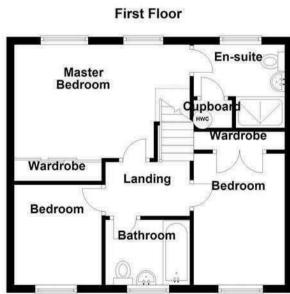

## Thomas Avenue, Stafford, ST16 1AJ £295,000

**Council Tax Band: D** 

Nestled on the charming Thomas Avenue, this delightful detached house presents an excellent opportunity for families and individuals alike. With three well-proportioned bedrooms, this property offers ample space for comfortable living. The layout includes a welcoming reception room, perfect for entertaining guests or enjoying quiet evenings at home.

The house boasts two modern bathrooms, ensuring convenience for all residents. The thoughtful design of the property allows for both privacy and communal living, making it an ideal choice for those seeking a harmonious balance.

Additionally, the property features parking for one vehicle, providing ease and accessibility in this desirable location. Thomas Avenue is known for its friendly community atmosphere and proximity to local amenities, making it a wonderful place to call home.