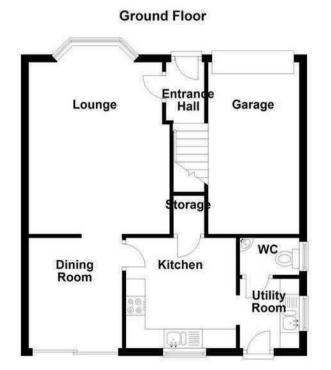

## Thomas Avenue, Stafford, ST16 1AJ £295,000

**Council Tax Band: D** 

Nestled on the charming Thomas Avenue, this delightful detached house presents an excellent opportunity for families and individuals alike. With three well-proportioned bedrooms, this property offers ample space for comfortable living. The layout includes a welcoming reception room, perfect for entertaining guests or enjoying quiet evenings at home.

The house boasts two modern bathrooms, ensuring convenience for all residents. The thoughtful design of the property allows for both privacy and communal living, making it an ideal choice for those seeking a harmonious balance.

Additionally, the property features parking for one vehicle, providing ease and accessibility in this desirable location. Thomas Avenue is known for its friendly community atmosphere and proximity to local amenities, making it a wonderful place to call home.