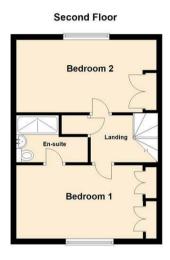

## **PROPERTY SUMMARY**

Immaculate Extended Three-Storey Townhouse with Lift Access in Doxey, Stafford

Discover this exceptional three-bedroom end-terraced townhouse, thoughtfully designed across three storeys and equipped with a private lift for effortless accessibility. Nestled in the sought-after Doxey area on Spruce Way, this home offers modern living with convenient access to Stafford's vibrant amenities.

3



2



1





















## Garage Hall





## **LOCAL AUTHORITY**

TENURE Freehold

COUNCIL TAX BAND

VIEWINGS
By prior appointment only





Agents Note: Whilst every care has been taken to prepare these particulars, they are for guidance purposes only. All measurements are approximate and are for general guidance purposes only and whilst every care has been taken to ensure their accuracy, they should not be relied upon and potential buyers/tenants are advised to recheck the measurements



**Open House Staffordshire**