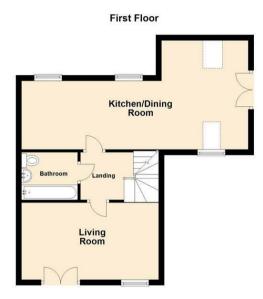

## **PROPERTY SUMMARY**

Immaculate Extended Three-Storey Townhouse with Lift Access in Doxey, Stafford

Discover this exceptional three-bedroom end-terraced townhouse, thoughtfully designed across three storeys and equipped with a private lift for effortless accessibility. Nestled in the sought-after Doxey area on Spruce Way, this home offers modern living with convenient access to Stafford's vibrant amenities.

3



2



1





















## Garage Hall





## **LOCAL AUTHORITY**

TENURE Freehold

COUNCIL TAX BAND

VIEWINGS
By prior appointment only





Agents Note: Whilst every care has been taken to prepare these particulars, they are for guidance purposes only. All measurements are approximate and are for general guidance purposes only and whilst every care has been taken to ensure their accuracy, they should not be relied upon and potential buyers/tenants are advised to recheck the measurements



**Open House Staffordshire**