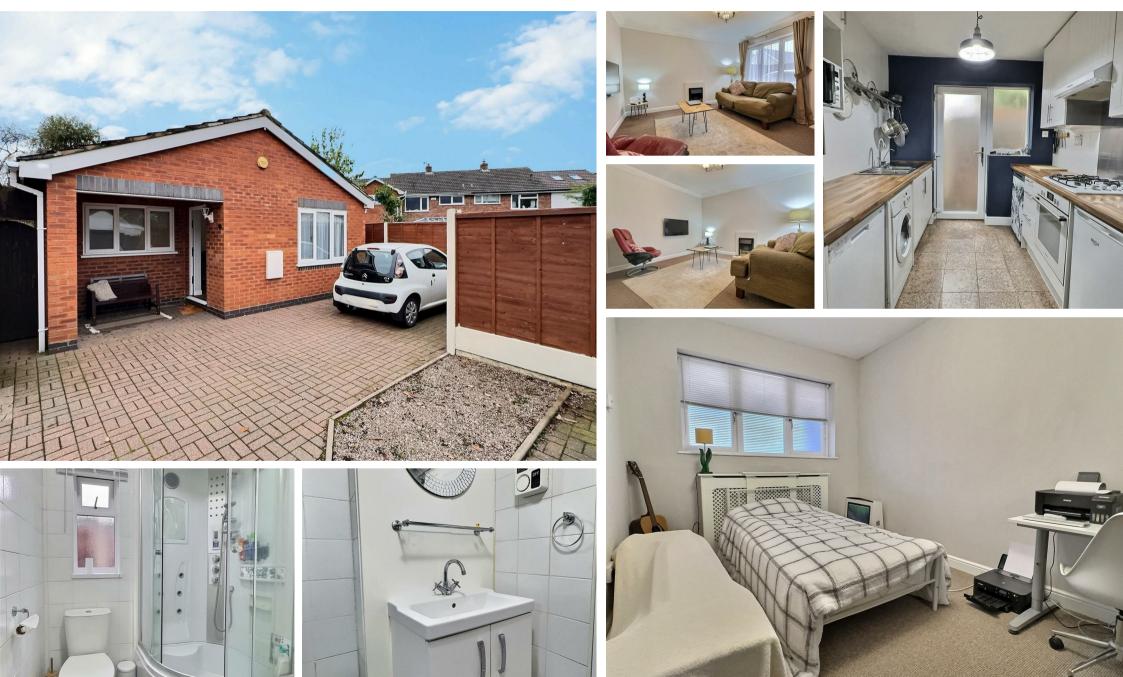

Norton Green Lane, Norton Canes, WS11 9PR Offers In The Region Of £195,000

# Norton Green Lane, Norton Canes, WS11 9PR

# Offers In The Region Of £195,000

Welcome to Norton Green Lane, Norton Canes—a charming bungalow that combines village tranquillity with easy access to modern amenities. This wellpresented property features a cosy reception room, three inviting bedrooms, a modern kitchen, and a sleek shower room. The interior is spacious and thoughtfully designed, offering both comfort and style.

Outside, a tidy garden provides a peaceful spot for outdoor relaxation, and the off-road parking space adds to the property's appeal. This bungalow is ideal for anyone seeking a blend of rural charm and urban convenience—schedule a viewing to fully appreciate what it has to offer

#### **Ground Floor**

#### Lounge

#### 12'7" x 12'0" (3.86 x 3.68)

The lounge offers a warm and inviting atmosphere, perfect for relaxation. With soft neutral tones and cosy carpet flooring, this space is designed for comfort. A central fireplace creates a focal point, providing both style and warmth. The large window allows natural light to fill the room, enhancing the airy ambiance. Ample space for seating arrangements makes this an ideal setting for unwinding after a long day or entertaining guests.

#### **Kitchen**

#### 10'0" x 8'2" (3.05 x 2.51)

The kitchen in this charming bungalow offers a practical and modern space, featuring a clean, streamlined design. Equipped with ample cabinetry, wood-effect countertops, and a stainless steel backsplash, it provides a functional and stylish workspace. This galley-style kitchen is well-lit and spacious enough to accommodate all your culinary needs, with integrated appliances, including an oven, hob, and extractor fan. A door leading to the rear adds convenience, providing easy access to outdoor spaces for al fresco dining or gardening.

#### **Bedroom One**

#### 10'11" x 10'9" (3.33 x 3.30)

This cosy bedroom offers a comfortable and versatile space perfect for relaxation or productivity. Featuring a neutral decor palette, it accommodates a bed, work desk, and storage space, making it ideal for use as a quest room, home office, or private retreat. The large window allows ample natural light, adding brightness and a welcoming atmosphere to the room.

#### **Shower Room**

This modern shower room is designed for both style and functionality. The sleek, curved shower enclosure offers a rejuvenating space with its multiple shower jets, perfect for unwinding after a long day. Complemented by fresh white tiling and a contemporary vanity unit with ample storage, this room is both practical and elegant. The tiled flooring adds a further touch of sophistication, while the wall-mounted mirror brings in additional light, making this a refreshing and inviting space.

#### Garden

The garden of this charming bungalow offers a private and peaceful retreat, surrounded by mature trees and lush greenery. With two storage sheds and a level lawn, it's an ideal spot for both relaxation and practical storage solutions. The paved patio area provides a perfect space for outdoor seating and entertaining. This outdoor haven truly complements the tranquil village setting, offering a lovely escape from the bustle of everyday life.