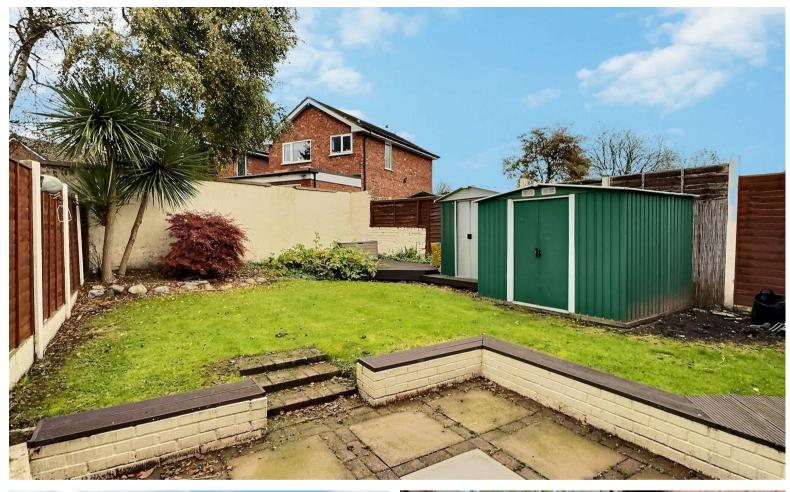

#### Garden

The garden of this charming bungalow offers a private and peaceful retreat, surrounded by mature trees and lush greenery. With two storage sheds and a level lawn, it's an ideal spot for both relaxation and practical storage solutions. The paved patio area provides a perfect space for outdoor seating and entertaining. This outdoor haven truly complements the tranquil village setting, offering a lovely escape from the bustle of everyday life.