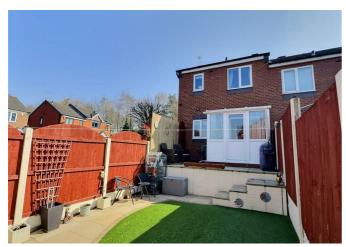

Externally, the property continues to impress with a private, tiered rear garden complete with patio area—perfect for summer evenings—and off-road parking for two vehicles to the side.

1 🕮