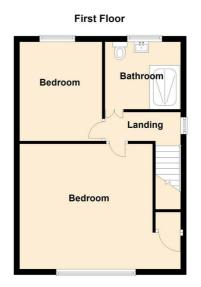

The ground floor boasts a welcoming hallway, a bright and spacious lounge, a well-appointed kitchen/diner ideal for entertaining, and a charming sunroom with views over the garden. Upstairs, there are two generously sized bedrooms, both with built-in storage, and a very modern family bathroom featuring contemporary fittings and sleek finishes.