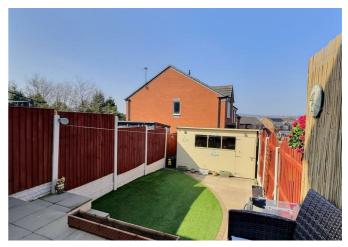

Externally, the property continues to impress with a private, tiered rear garden complete with patio area—perfect for summer evenings—and off-road parking for two vehicles to the side.

1 🕮