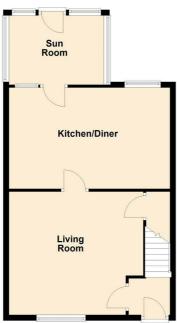

The ground floor boasts a welcoming hallway, a bright and spacious lounge, a well-appointed kitchen/diner ideal for entertaining, and a charming sunroom with views over the garden. Upstairs, there are two generously sized bedrooms, both with built-in storage, and a very modern family bathroom featuring contemporary fittings and sleek finishes.

## **Ground Floor**

Agents Note: Whilst every care has been taken to prepare these particulars, they are for guidance purposes only. All measurements are approximate and are for general guidance purposes only and whilst every care has been taken to ensure their accuracy, they should not be relied upon and potential buyers/tenants are advised to recheck the