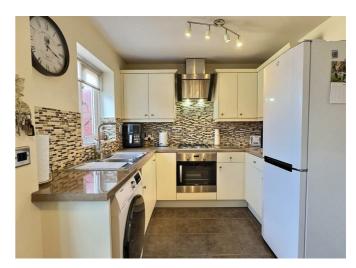

The ground floor boasts a welcoming hallway, a bright and spacious lounge, a well-appointed kitchen/diner ideal for entertaining, and a charming sunroom with views over the garden. Upstairs, there are two generously sized bedrooms, both with built-in storage, and a very modern family bathroom featuring contemporary fittings and sleek finishes.