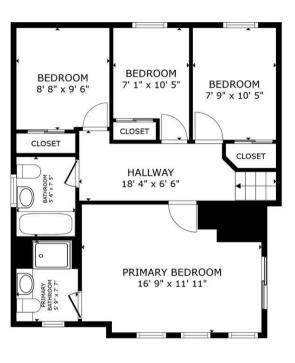

2

1

FLOOR 2

GROSS INTERNAL AREA
FLOOR 1 699 Sq.ft. FLOOR 2 669 Sq.ft.
EXCLUDED AREAS: GARAGE 90 Sq.ft.
TOTAL: 1,359 Sq.ft.
SIZES AND DIMENSIONS ARE APPROXIMATE, ACTUAL MAY VARY.