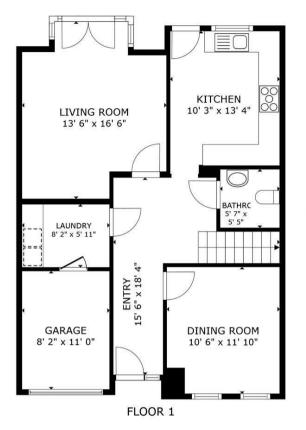

2

1

FLOOR 2

GROSS INTERNAL AREA
FLOOR 1 699 Sq.ft. FLOOR 2 669 Sq.ft.
EXCLUDED AREAS: GARAGE 90 Sq.ft.
TOTAL: 1,359 Sq.ft.
SIZES AND DIMENSIONS ARE APPROXIMATE, ACTUAL MAY VARY.