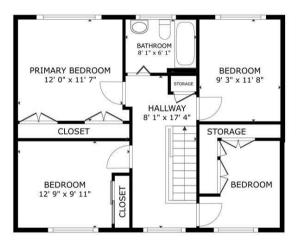

4

1

2

FLOOR 2

GROSS INTERNAL AREA
FLOOR 11,028 sq.ft. FLOOR 2 713 sq.ft.
EXCLUDED AREAS : GARAGE 117 sq.ft. GARAGE 137 sq.ft.
TOTAL : 1,741 sq.ft.
SIZES AND DIMENSIONS ARE APPROXIMATE, ACTUAL MAY VARY.