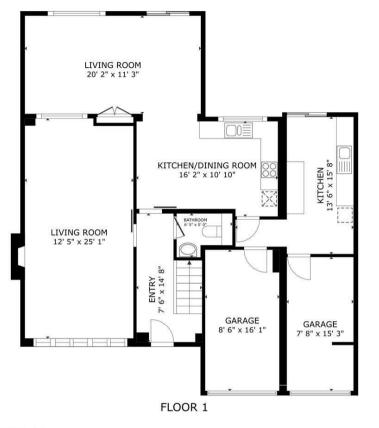

4

1

2

FLOOR 2

GROSS INTERNAL AREA
FLOOR 11,028 sq.ft. FLOOR 2 713 sq.ft.
EXCLUDED AREAS : GARAGE 117 sq.ft. GARAGE 137 sq.ft.
TOTAL : 1,741 sq.ft.
SIZES AND DIMENSIONS ARE APPROXIMATE, ACTUAL MAY VARY.