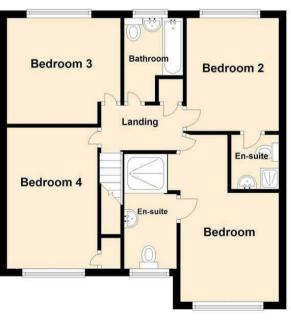

Springfield Gardens, Gnosall, Stafford, ST20 0FG Offers In The Region Of £420,000 Council Tax Band: E





## Phonelines Open 24-7 Experience a new level of personal service – get in touch today to learn more!

Nestled in the picturesque village of Gnosall, this exquisite four-bedroom Bellway home in Springfield Gardens, known as the Ashbourne, is a perfect amalgamation of luxury living and the charm of countryside tranquillity. Located on the esteemed Lowfield Estate, the property is a showcase of executive living with its striking design and an inviting facade that warmly welcomes you home.



**Open House Staffordshire** 



First Floor