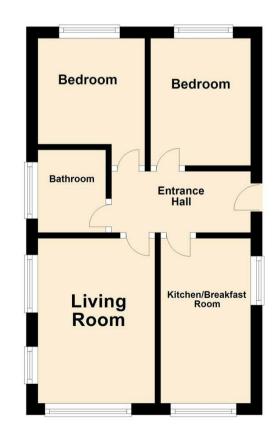

Matthews Road, Stafford, ST17 9RW Offers In The Region Of £205,000 Council Tax Band: C

















## Phonelines Open 24-7

Experience a new level of personal service – get in touch today to learn more!

This delightful 2-bedroom detached bungalow is nestled on Matthews Road, Stafford, offering comfortable living in a well-established and sought-after neighbourhood. The property benefits from a recently modernized kitchen, a spacious living room, two good-sized bedrooms, and a sleek, updated bathroom. The low-maintenance front and rear gardens provide ample outdoor space, perfect for relaxing. Additionally, the property includes off-road parking for several vehicles and a detached garage.



**Open House Staffordshire** 

## **Ground Floor**