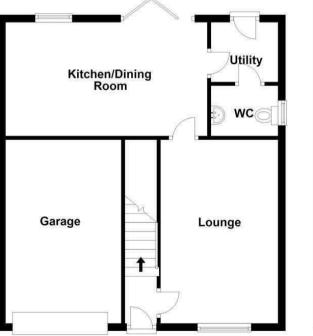

Convenient Utility Room: Adding practicality to your daily routines.

Guest WC: A modern convenience for added comfort.

**Bedroom Haven** 

Upstairs, discover four generously sized bedrooms, offering ample space for your family's needs.

**Open House Staffordshire** 

First Floor