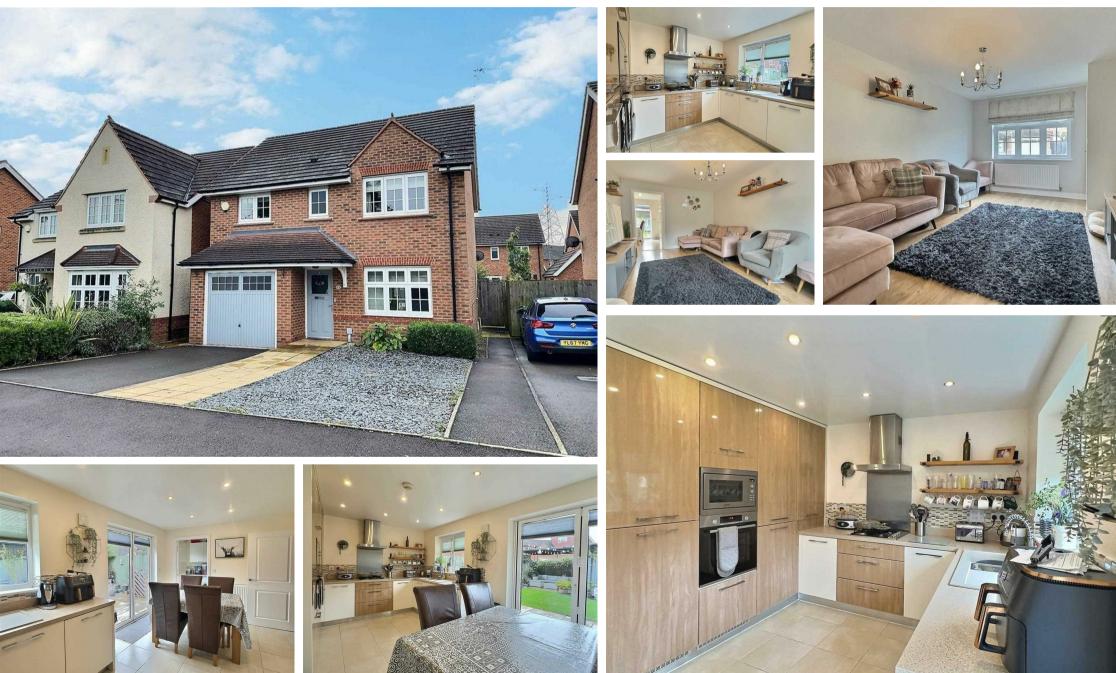

Reed Drive, Stafford, ST16 1FE Offers Over £325,000 Council Tax Band: D

## **Exceptional Four Bedroom Detached Home**

Welcome to this exceptional four-bedroom detached home, where stunning modern living meets impeccable design. This property sets a high standard and is located in a popular area close to the centre of Stafford.

## **Property Highlights**

Entrance Hall: Step inside and feel instantly welcomed.

Spacious Living Room: Perfect for relaxation and entertaining guests.

Contemporary Kitchen/Dining Room: A stylish and functional space for culinary enthusiasts.

Convenient Utility Room: Adding practicality to your daily routines.

Guest WC: A modern convenience for added comfort.

**Bedroom Haven** 

Upstairs, discover four generously sized bedrooms, offering ample space for your family's needs.