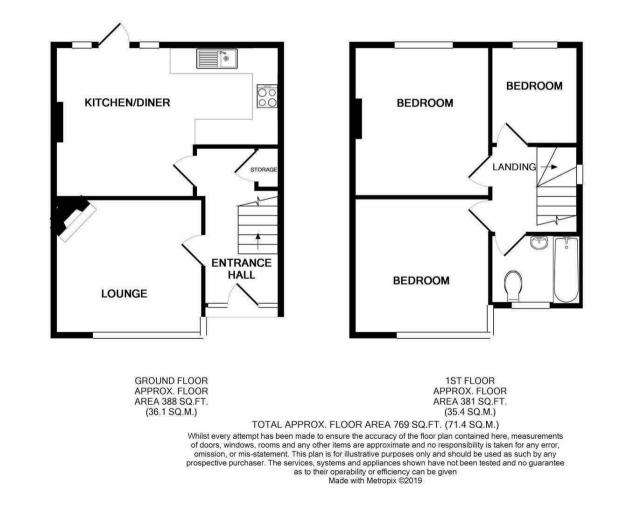

Reva Road, Stafford, ST17 9BP Offers In The Region Of £190,000 Council Tax Band: B

## Phonelines Open 24-7

Experience a new level of personal service – get in touch today to learn more!

Discover timeless elegance in this charming three-bedroom, semi-detached family residence, nestled in the heart of a sought-after residential area. Built in the 1930s, this home has been meticulously maintained, boasting a plethora of original features that seamlessly blend with modern conveniences. Step inside to find a welcoming hallway that leads you to a beautifully appointed lounge, where light filters through windows to create an inviting atmosphere.