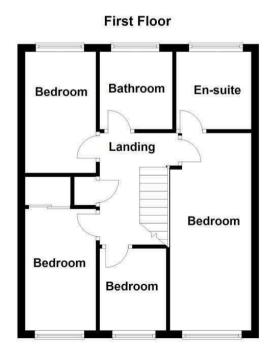

Heading upstairs, you'll discover four generously sized bedrooms, each offering comfort and privacy. The master bedroom is a true retreat, complete with an ensuite bathroom that adds a touch of luxury to your everyday life. The family bathroom caters to the needs of the rest of the household.