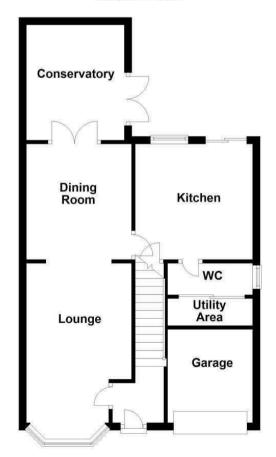

Upon entering, you'll be greeted by an inviting entrance hall that sets the tone for the elegance that awaits within. The ground floor boasts spacious living areas, including a lounge, dining room, and a modern kitchen. These spaces are perfect for family gatherings and entertaining friends.

One of the standout features of this property is the sunlit conservatory, providing a serene escape to enjoy the views of the beautifully landscaped garden. Additionally, there's a guest WC and a utility area for added convenience. For those who value a secure parking solution, the integral garage is a real asset.