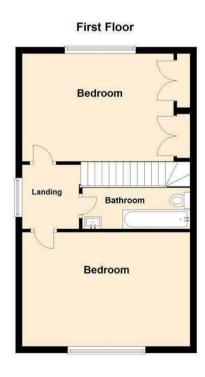

Nestled in the serene neighbourhood of Stagborough Way, this delightful 2-bedroom semi-detached home presents a perfect harmony of modern living and cosy comfort, ideal for first-time buyers, small families, or those looking to downsize. With an inviting price of £220,000 (offers in the region), this property stands as a testament to both quality and value in the sought-after area of Hednesford, Cannock.