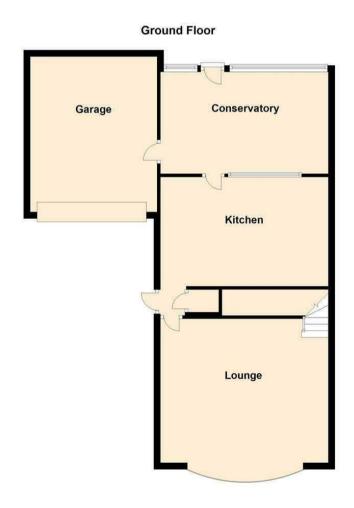

Nestled in the serene neighbourhood of Stagborough Way, this delightful 2-bedroom semi-detached home presents a perfect harmony of modern living and cosy comfort, ideal for first-time buyers, small families, or those looking to downsize. With an inviting price of £220,000 (offers in the region), this property stands as a testament to both quality and value in the sought-after area of Hednesford, Cannock.