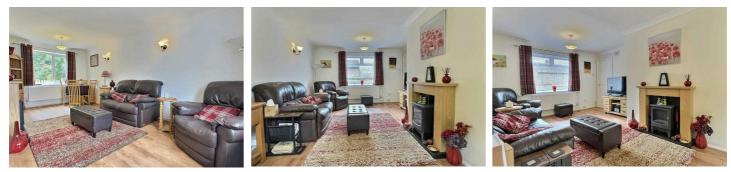

#### Lounge Diner 19'1" x 12'8" (5.82 x 3.87 (3.86)) Lounge Area:

Welcome to the inviting lounge area, where comfort meets style. This space features plush leather seating, perfect for relaxing after a long day. The room is bathed in natural light from the large window, enhancing the warm and cosy atmosphere. The focal point is a modern electric fireplace set in a tasteful wooden surround, adding both warmth and a touch of elegance. Decorated with soft, neutral tones, this area is perfect for both relaxation and entertaining.

#### **Dining Area:**

Adjoining the lounge, the dining area is ideal for family meals and gatherings. It comfortably accommodates a dining table and chairs, with a large window providing views of the serene garden, making every meal a delightful experience. The continuity in decor from the lounge to the dining area creates a harmonious flow, enhancing the sense of space and light.

This combined lounge and dining area offers a versatile and welcoming environment, perfect for modern family living.