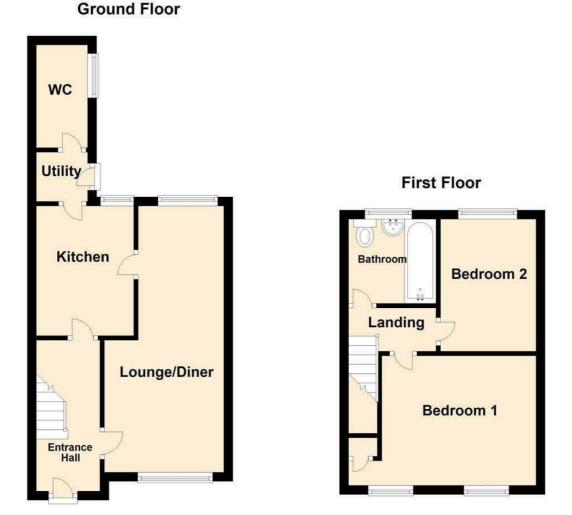

ing. A decorative mirror and smart storage solutions complete this well-appointed bathroom, making it both practical and aesthetically pleasing.

#### Garden

Step outside into the serene and beautifully maintained garden, a perfect extension of your living space. This outdoor area offers a delightful mix of paved and gravel sections, ideal for setting up outdoor seating and enjoying al fresco dining. A charming wooden fence encloses the area, providing both privacy and a safe space for children and pets. Beyond the gravel patio, you'll find a lush green lawn bordered by mature trees and shrubs, creating a tranquil oasis for relaxation and outdoor activities. The garden also includes convenient storage sheds and a gated side access, ensuring practical use of the space.

## **Floor Plan**



Area Map

# **Energy Efficiency Graph**



These particulars, whilst believed to be accurate are set out as a general outline only for guidance and do not constitute any part of an offer or contract. Intending purchasers should not rely on them as statements of representation of fact, but must satisfy themselves by inspection or otherwise as to their accuracy. No person in this firms employment has the authority to make or give any representation or warranty in respect of the property.

#### **Open House Staffordshire**